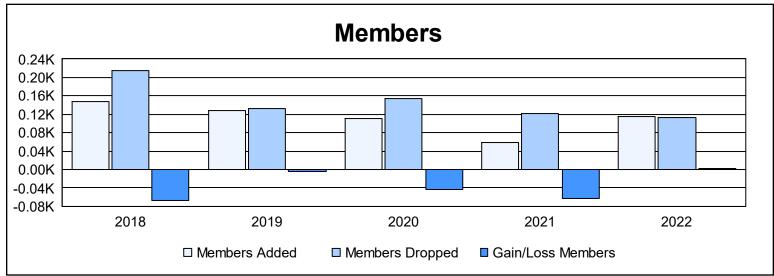

District 36 G

As of June 2022 Cumulative

| Year      | New<br>Clubs | Dropped<br>Clubs | Gain/<br>Loss<br>Clubs | New<br>Members | Charter<br>Members | Reinstate<br>Members | Transfer<br>Members | Total<br>Member<br>Added | Total<br>Members<br>Dropped | Gain/<br>Loss<br>Members |
|-----------|--------------|------------------|------------------------|----------------|--------------------|----------------------|---------------------|--------------------------|-----------------------------|--------------------------|
| 2017-2018 | 0            | 1                | -1                     | 129            | 4                  | 11                   | 3                   | 147                      | 214                         | -67                      |
| 2018-2019 | 0            | 0                | 0                      | 93             | 4                  | 26                   | 4                   | 127                      | 132                         | -5                       |
| 2019-2020 | 0            | 0                | 0                      | 83             | 0                  | 28                   | 0                   | 111                      | 155                         | -44                      |
| 2020-2021 | 0            | 0                | 0                      | 41             | 0                  | 18                   | 0                   | 59                       | 121                         | -62                      |
| 2021-2022 | 0            | 1                | -1                     | 103            | 0                  | 10                   | 3                   | 116                      | 113                         | 3                        |
| Average   | 0            | 0                | 0                      | 90             | 2                  | 19                   | 2                   | 112                      | 147                         | -35                      |