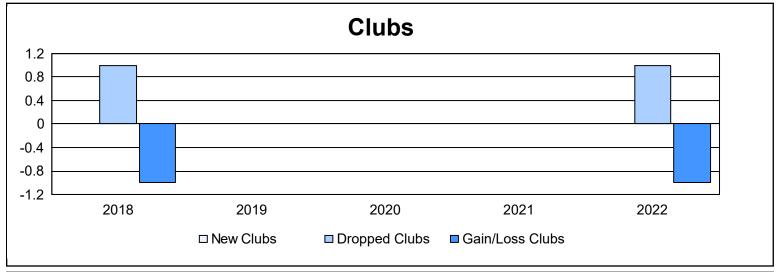

District 36 G

As of June 2022 Cumulative

| Year      | New<br>Clubs | Dropped<br>Clubs | Gain/<br>Loss<br>Clubs | New<br>Members | Charter<br>Members | Reinstate<br>Members | Transfer<br>Members | Total<br>Member<br>Added | Total<br>Members<br>Dropped | Gain/<br>Loss<br>Members |
|-----------|--------------|------------------|------------------------|----------------|--------------------|----------------------|---------------------|--------------------------|-----------------------------|--------------------------|
| 2017-2018 | 0            | 1                | -1                     | 129            | 4                  | 11                   | 3                   | 147                      | 214                         | -67                      |
| 2018-2019 | 0            | 0                | 0                      | 93             | 4                  | 26                   | 4                   | 127                      | 132                         | -5                       |
| 2019-2020 | 0            | 0                | 0                      | 83             | 0                  | 28                   | 0                   | 111                      | 155                         | -44                      |
| 2020-2021 | 0            | 0                | 0                      | 41             | 0                  | 18                   | 0                   | 59                       | 121                         | -62                      |
| 2021-2022 | 0            | 1                | -1                     | 103            | 0                  | 10                   | 3                   | 116                      | 113                         | 3                        |
| Average   | 0            | 0                | 0                      | 90             | 2                  | 19                   | 2                   | 112                      | 147                         | -35                      |